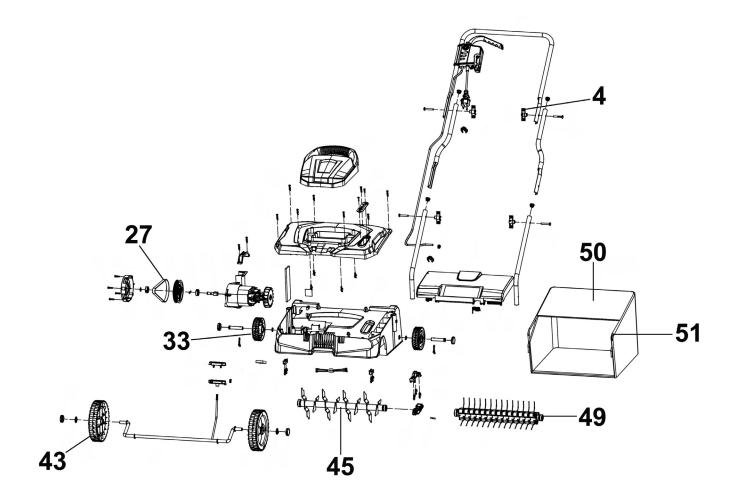

## Dellonda Electric 2-in-1 Scarifier 1500W Model No: DG216.V2

| Item | Part No. | Description |
|------|----------|-------------|
| 4    | DG11211  | Knob        |
| 27   | DG11212  | Belt        |
| 33   | DG11213  | Rear Wheel  |
| 43   | DG11214  | Front Wheel |

| Item | Part No. | Description      |
|------|----------|------------------|
| 45   | DG11215  | Aerator Assembly |
| 49   | DG11216  | Rake Drum        |
| 50   | DG11217  | Grass Bag        |
| 51   | DG11218  | Grass Bag Frame  |